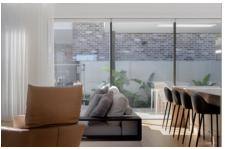

GUD Studios decision to install Series 424
Double Glazed Fixed Lights adjacent to the
floating staircase to the upper level of the
home allow morning arrays to naturally warm
and light up both levels with comfort. This
design is also carried and paired flawlessly
with full length sheer curtains on all windows to
merge the inner outdoors.