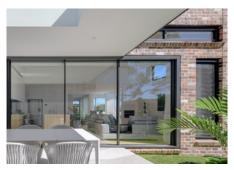

## **PAWS** | PROJECT FEATURE

The Series 759 ComfortEDGE™ Sliding Doors allowed the outdoor deck to flow seamlessly into the open plan kitchen and dining space. The additional slim fixed lights above the doors adds a touch of architecture increasing the views of the blue skyline and natural sun shine.