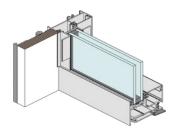

## ■ COMFORTEDGE™ SERIES 759 SLIDING DOOR

- Highly energy efficient door using embedded technology.
- Significantly minimises exposed aluminium and reduces heat transfer in and out of the building.
- Adjustable, custom quad rollers for long term durability.
- Revolutionary in performance, styling and affordability.

Maximum Panel Height: 3000mm Maximum Panel Width: 2000mm Maximum Glass Thickness: ≤24mm SHGC Range: 0.23 - 0.67 Uw Range: 2.2 - 3.6

At Coastline Architectural Windows, we meet all your unique requirements from energy efficiency, durability and style. We focus on providing you every window designed and built to meet your specifications.