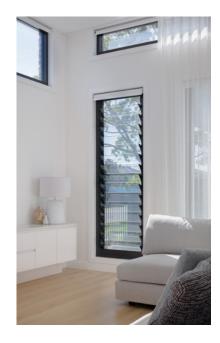

GUD Studios decision to install Series 424
Double Glazed Fixed Lights adjacent to the
floating staircase to the upper level of the
home allow morning arrays to naturally warm
and light up both levels with comfort. This
design is also carried and paired flawlessly
with full length sheer curtains on all windows to
merge the inner outdoors.